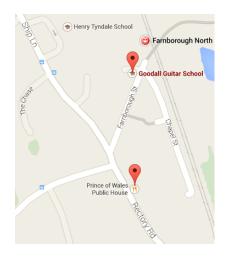

## For lessons up to 5.00pm - Monday to Thursday only

Goodall Guitar School students may use the Prince of Wales Pub Car Park in Rectory Road (marked on the map below).

- You will need to put a sign on your dashboard saying Goodall Guitar School, and
- you will need to leave their car park by 5.15pm
- Their customers or events take priority

## For lessons from 5pm onwards on weekdays & anytime Saturdays

Goodall Guitar School students may use the school's car park IF THERE IS SPACE. (Access from 4.45pm for a 5pm lesson).

- Please be aware that students don't have priority, you may need to use Street Parking.
- The car park is tight and maneuvering is tricky
- Please do not block anyone in
- Be prepared if you park here you may be required to move your vehicle during a lesson
- · You may get blocked in