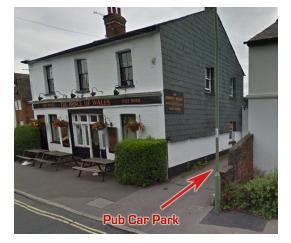

## For lessons up to 5.00pm - Monday to Thursday only

Goodall Guitar School students may use the Prince of Wales Pub Car Park in Rectory Road (marked on the map below).

- You will need to put a sign on your dashboard saying Goodall Guitar School, and
- you will need to leave their car park by 5.15pm
- Their customers or events take priority

You may use the pub car park after 5.15pm if you purchase something from the pub.