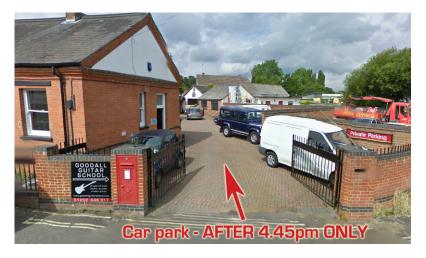

## For lessons from 5pm onwards on weekdays & anytime Saturdays

Goodall Guitar School students may use the school's car park IF THERE IS SPACE. (Access from 4.45pm for a 5pm lesson).

- Please be aware that students don't have priority, you may need to use Street Parking.
- The car park is tight and maneuvering is tricky
- Please do not block anyone in
- Be prepared if you park here you may be required to move your vehicle during a lesson
- · You may get blocked in